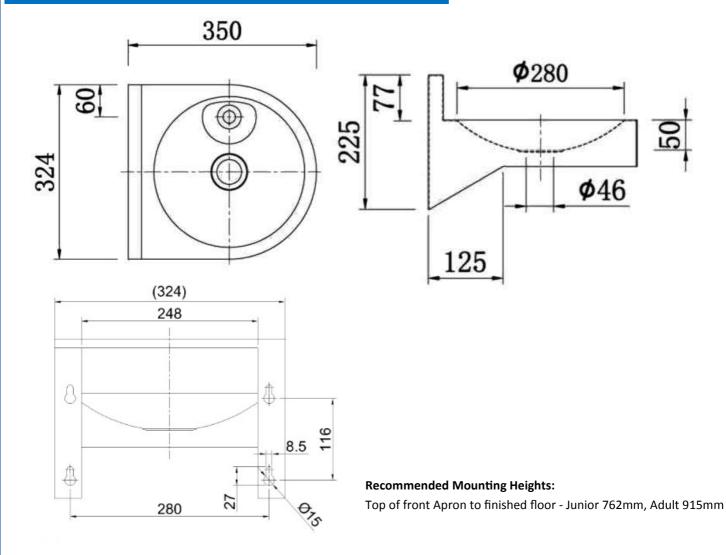

## Sample specification Text

Stainless steel Wall Mounted Drinking Fountain - 324mm (W) x 350mm projection with 77mm high rear upstand. Supplied complete with integral brackets, 32mm waste and push button bubbler tap - Product Code GW-361

Supplied with a 32mm grated waste fitting and a chrome plated brass shielded bubbler complete with water inlet fitting to suit 15mm diameter pipework.