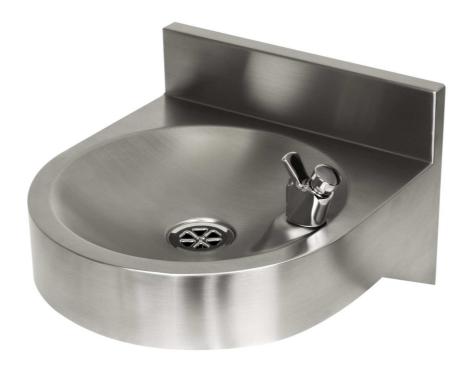

- Smooth rounded design
- 1.5mm thick Grade 304 satin stainless steel
- Raised landing area around bubbler tap
- Heavy duty NSF or WRAS approved bubbler tap
- Suitable for indoor or outdoor installation
- Integral splashback
- Side positioned bubbler for optimum flow trajectory
- Ideal for schools and public amenities

This robustly made wall mounted drinking fountain is constructed from 1.5mm thick satin polished stainless steel. It can be installed for adult or junior height. For safety purposes, the unit features a smooth rounded shape, avoiding sharp corners which could cause injury to the user.

This model comes with appropriate wall mounting brackets and is manufactured in one piece from grade 304 stainless steel.

For ease of use, the bubbler valve is situated to one side, on a raised landing area and features a shielded outlet nozzle. The integrated splashback provides for ease of cleaning.